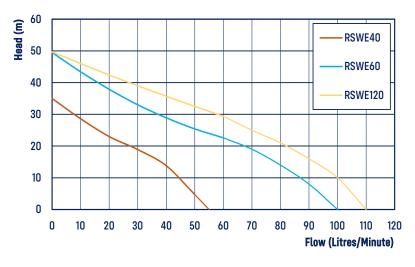

| CODE  | MODEL   | POWER 240V |            | RATED MAXIMUM |                 | SUCTION     | NO. OF          | INLET   OUTLET |             | WEIGHT | SIZE |    |      |               |
|-------|---------|------------|------------|---------------|-----------------|-------------|-----------------|----------------|-------------|--------|------|----|------|---------------|
| CODE  |         | AMPS       | P1<br>(kW) | P2<br>(kW)    | FLOW<br>(L/MIN) | HEAD<br>(M) | FLOW<br>(L/MIN) | HEAD<br>(M)    | LIFT<br>(M) | TAPS   | ММ   | IN | (KG) | LXWXH<br>(MM) |
| 22139 | RSWE40  | 2.6        | 0.6        | 0.44          | 20              | 22          | 55              | 35             | 9           | 2-4    | 25   | 1" | 10   | 380x180x195   |
| 20548 | RSWE60  | 4.6        | 0.98       | 0.74          | 40              | 29          | 100             | 49.5           | 9           | 4-7    | 25   | 1" | 15.7 | 420x180x210   |
| 26359 | RSWE120 | 5.7        | 1.26       | 0.88          | 60              | 29          | 110             | 49.7           | 9           | 5-8    | 25   | 1" | 16.2 | 420x180x210   |